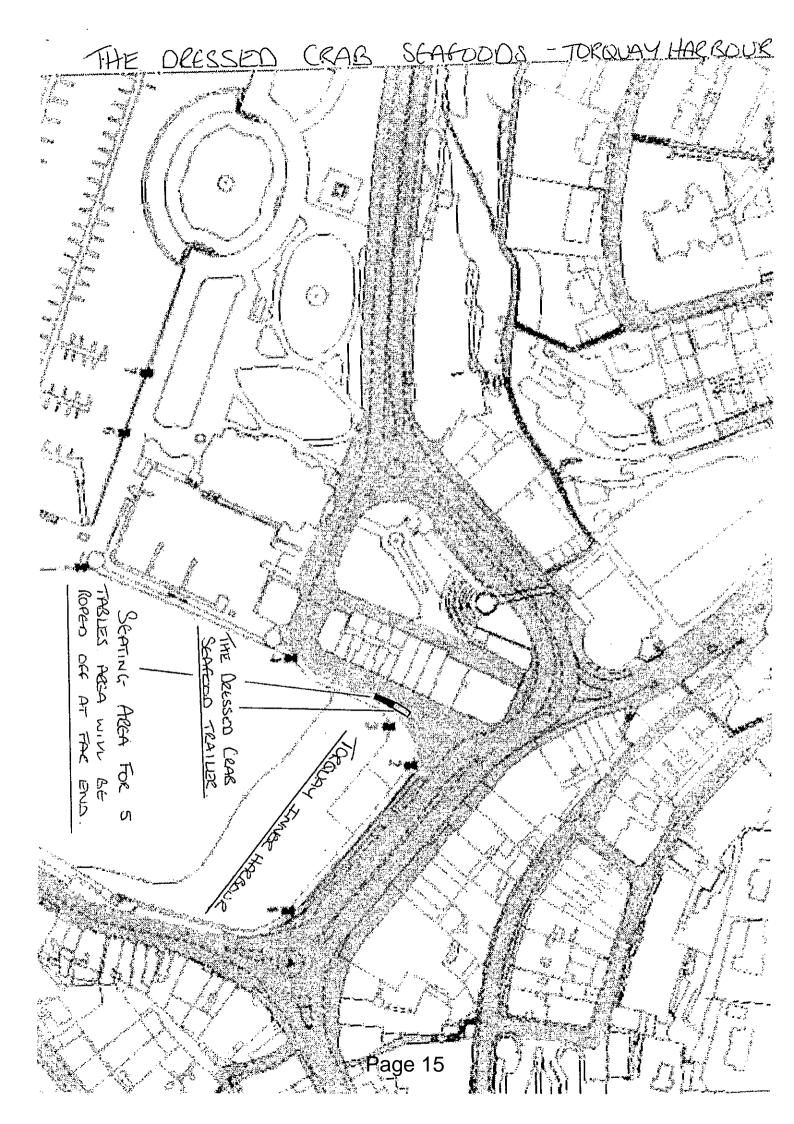

A brief description of the application, as follows:

The Supply of Alcohol from 11:00 until 22:00 7 days a week on the Premises.

To be open to the public from 11:00 until 22:00 7 days a week.

A copy of the plan of the Premises is shown as Appendix 2.

## **Appendices**

Appendix 1 Details of the application.

Appendix 2 Plan of Premises.

Appendix 3 Representation from the Police.

Appendix 4 Copy of email with agreement to Police proposed conditions.