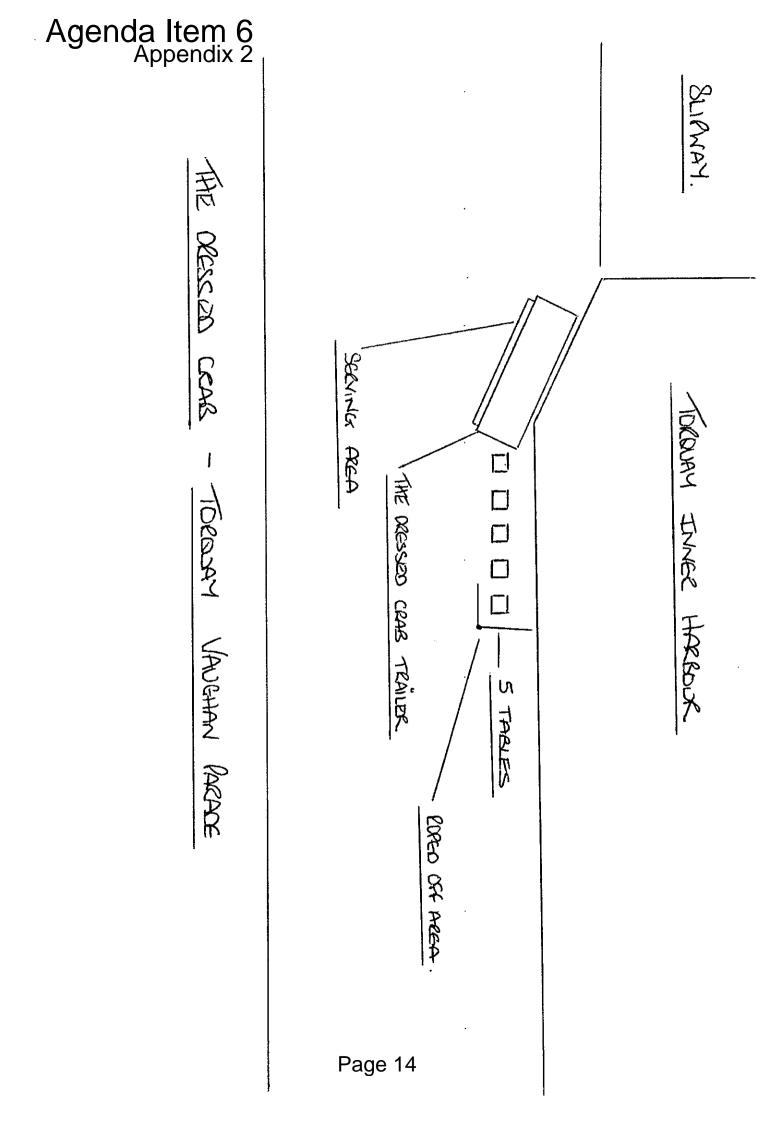

A brief description of the application, as follows:

The Supply of Alcohol from 11:00 until 22:00 7 days a week on the Premises.

To be open to the public from 11:00 until 22:00 7 days a week.

A copy of the plan of the Premises is shown as Appendix 2.

## **Appendices**

Appendix 1 Details of the application.

Appendix 2 Plan of Premises.

Appendix 3 Representation from the Police.

Appendix 4 Copy of email with agreement to Police proposed conditions.